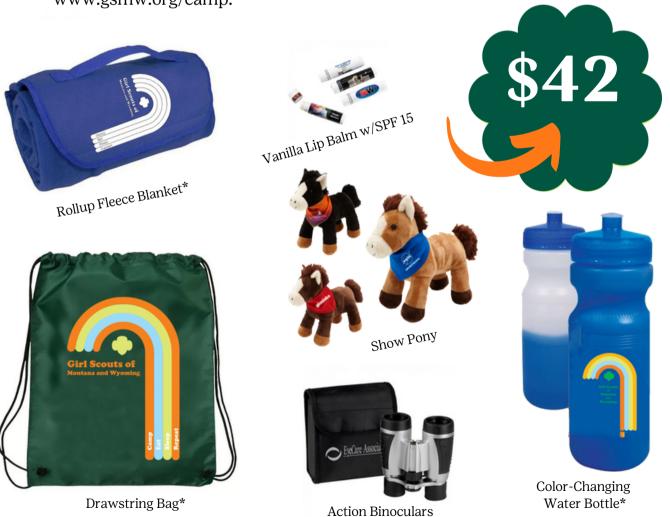

## Camp Care Bag 2022

## Help make the most of her time at camp!

Your girl's camp care bag will be waiting for her upon check-in at camp! She'll receive a soft plush horse to snuggle at night, color changing water bottle to stay hydrated on adventures, binoculars to view wildlife, vanilla lip balm to protect against the sun, and a GSMW fleece blanket. This all includes a drawstring bag with this year's camp theme "Camp, Eat, Sleep, Repeat".

## **How to Order**

Camp Care Bags\* are available for purchase during the camp registration process. Early registration begins on April 27. For purchase details, visit www.gsmw.org/camp.

<sup>\*</sup>Items come in assorted colors. All colors will be chosen at random. Special requests cannot be considered. Design and color may vary.