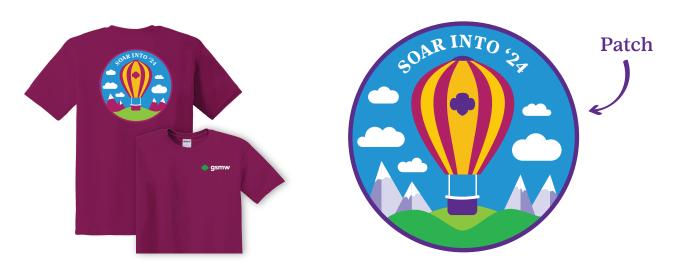

## Renew 80% of your troop and required number of volunteers receive:

- 1. Renew by May 15 and all required leaders will receive a free membership\*
- 2. Renew by May 31 and all Girls and Adults will recieve the 2023-2024 Custom Renewal Patch and required leaders will recieve the t-shirt

| Renewal Date | Free Leader<br>Membership | Free Leader T-Shirt | Everyone Gets<br>A Patch |
|--------------|---------------------------|---------------------|--------------------------|
| By May 15    | •                         |                     |                          |
| By May 31    |                           |                     | <b>(9)</b>               |