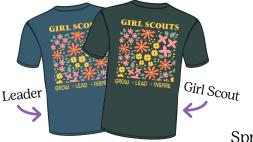

### Renew by 11:45 PM May 31

- · All renewed girls and required troop leaders will receive a t-shirt.
- All required troop leaders will receive a free membership.\*
- All renewed girls and adult volunteers will receive the girl-designed Spring Renewal patch.

## Girl Membership Coupon

Spring Renewal T-Shirt

| Renewal<br>Date        | \$5 off Girl<br>Membership | Free Leader<br>Membership | Girl-Designed<br>Patch | Troop #<br>on T-Shirt | T-Shirt  |
|------------------------|----------------------------|---------------------------|------------------------|-----------------------|----------|
| By May 6 <sup>th</sup> | ✓ MY26GIRL                 | <b>/</b>                  | <b>/</b>               | <b>/</b>              | <b>/</b> |
| By May 31st            |                            | <b>/</b>                  | <b>/</b>               |                       | <b>/</b> |