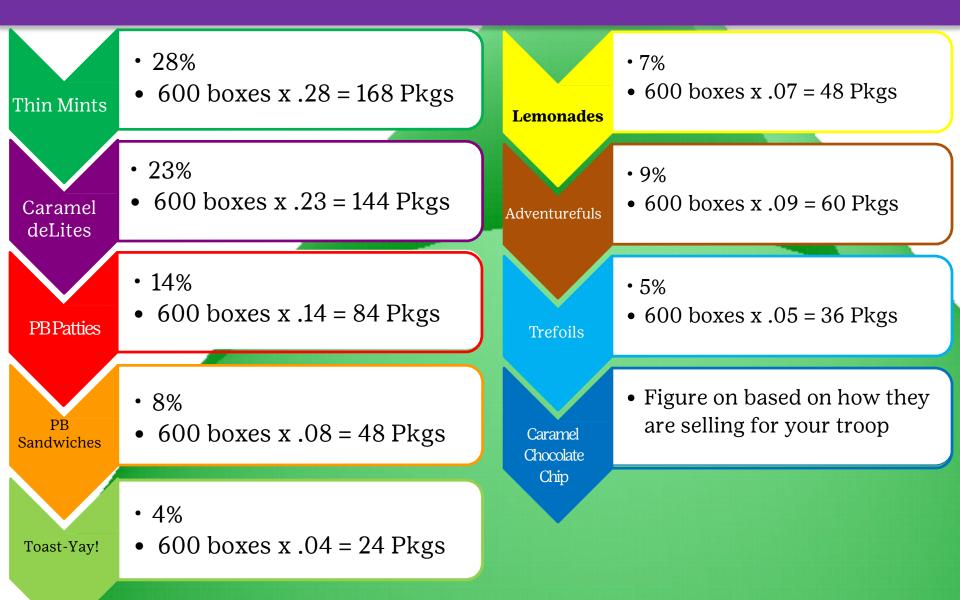

## **Booths Cookies by Volume**

#### **Type of booth x # of booths = # packages packages needed**

High- Traffic Booth:

- Walmart, Sam's Club, Albertsons (depending)
- 100+ boxes of cookies an hour

#### Medium- Traffic Booth:

- Albertsons, Lowe's, Ace Hardware, Walgreens
- 50+ boxes of cookies an hour

Low- Traffic Booth:

- Out of the way location, low # customers
- 30+ boxes of cookies an hour

Make sure you bring enough Thin Mints and Carm. deLites as that you do not run out of those!!