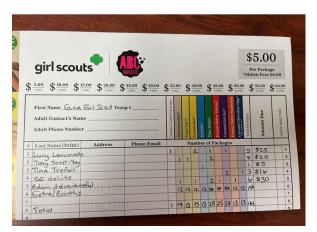

Follow the steps below to submit your Juliette's Cookie Order.

- 1. Optional but encouraged for Digital Cookie users. Skip to step 2 if you did not use Digital Cookie.
  - Enter the total for each variety from your paper order card(s) by February 17<sup>th</sup>.
  - Do <u>not</u> include any girl delivery from Digital Cookie
  - Do <u>not</u> include any additional cookies for additional orders/booths
- 2. Ordering extra cookie for additional in person/girl delivery orders and/or booths? Skip to step 3 if you are not ordering additional cookies.
  - Use the Booth Cookie Breakdown guide at <u>www.gsmw.org/juliettescookies</u>
  - Do not over order cookies as cookie cannot be returned or exchanged and you are financially responsible for cookies received.
  - Order what you want for Caramel Chocolate Chip, they are not available in the Cookie Cupboards to order later.
  - Write the amount of each variety on a row of one of your order cards.
- 3. Write the total for each variety on each order card. Skip to step 5 if you participated using only Digital Cookies.
  - Double check your counts and make sure that everything on the order card(s) is legible.
- 4. Take a clear picture/scan of each order card that includes all of the orders/totals.

- 5. Submit the Juliette Cookie Program Cookie Order Form found at <a href="www.gsmw.org/juliettescookies">www.gsmw.org/juliettescookies</a> by February 18th.
  - Include the extras you want but do <u>not</u> include any girl delivery from Digital Cookie.
  - Each variety total from the paper order card(s) will be added to each variety for girl delivery from Digital Cookie and rounded up to the next case. There are 12 pkgs in each case.
- 6. If you have collected any checks, please submit them to GSMW soon as GSMW does not cover NSF fees for checks deposited 30 days from the check date. Refer to the Juliette Cookie FAQs on how to submit money.