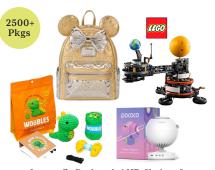

Loungefly Backpack AND Choice of Space Exploration Kit OR Woobles Crochet Kit OR \$150 Rewards Card

Robot Coding Kit OR Experience the World Bundle OR \$350 Rewards Card