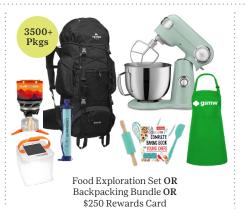

Loungefly Backpack AND Choice of Space Exploration Kit OR Woobles Crochet Kit OR \$150 Rewards Card

Robot Coding Kit OR Experience the World Bundle OR \$350 Rewards Card